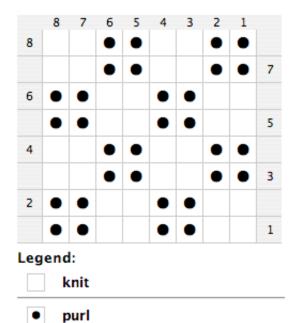

## **Moss Stitch**

## Flat Panel

Multiple of 4 sts.

R1, 4: \*K2, P2; rep from \* to end R2, 3: \*P2, K2; rep from \* to end

Repeat rows 1-4 for pattern.

## Circular

Multiple of 4 sts.

R1, 2: \*K2, P2; rep from \* to end R3, 4: \*P2, K2; rep from \* to end

Repeat rows 1-4 for pattern.

The directions in this document are provided to you under the <u>Creative Commons Attribution-Noncommercial-ShareAlike 3.0 Unported License</u>. You are free to share and remix this work as long as you attribute the <u>Loom Knitting Help</u> website (<a href="http://www.loomknittinghelp.com/">http://www.loomknittinghelp.com/</a>), use it for non-commercial purposes, and distribute any changes under the same or similar license. See <a href="https://www.loomknittinghelp.com/">here</a> for the full legal code.