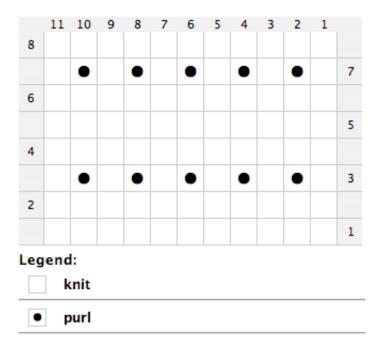

## Flat Panel

Worked over an odd number of sts.

R1, 2, 4: K across R3: K1, \*p1, k1; rep from \* to end

Repeat rows 1-4 for pattern.

## Circular

Worked over an odd number of sts.

R1, 2, 4: K across R3: K1, \*p1, k1; rep from \* to end

Repeat rows 1-4 for pattern.

The directions in this document are provided to you under the <u>Creative Commons Attribution-Noncommercial-ShareAlike 3.0 Unported License</u>. You are free to share and remix this work as long as you attribute the <u>Loom Knitting Help</u> website (<a href="http://www.loomknittinghelp.com/">http://www.loomknittinghelp.com/</a>), use it for non-commercial purposes, and distribute any changes under the same or similar license. See <a href="https://www.loomknittinghelp.com/">here</a> for the full legal code.