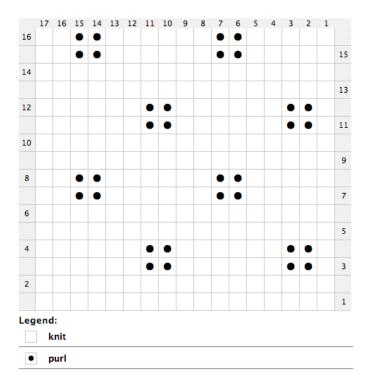

## Flat Panel

Multiple of 8 sts plus 1.

R1, 5,: K across

R2, 4, 6, 8: K the knit sts and P the purl sts of the row below

R3: K1, \*P2, K6; rep from \* to end

R7: K5, \*P2, K6; rep from \* to last 4 sts, end p2, k2.

Repeat rows 1-8 for pattern.

## Circular

Multiple of 8 sts.

R1, 2, 5, 6: K across

R3, 4: K1, \*P2, K6; rep from \* to end

R7, 8: K5, \*P2, K6; rep from \* to last 4 sts, end p2, k2.

Repeat rows 1-8 for pattern.

The directions in this document are provided to you under the <u>Creative Commons Attribution-Noncommercial-ShareAlike 3.0 Unported License</u>. You are free to share and remix this work as long as you attribute the <u>Loom Knitting Help</u> website (<a href="http://www.loomknittinghelp.com/">http://www.loomknittinghelp.com/</a>), use it for non-commercial purposes, and distribute any changes under the same or similar license. See <a href="https://www.loomknittinghelp.com/">here</a> for the full legal code.